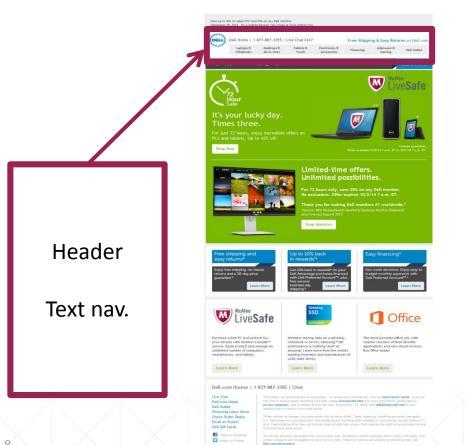

## Control: Navigation aligned with site experience

## Treatment: Navigation as recovery module