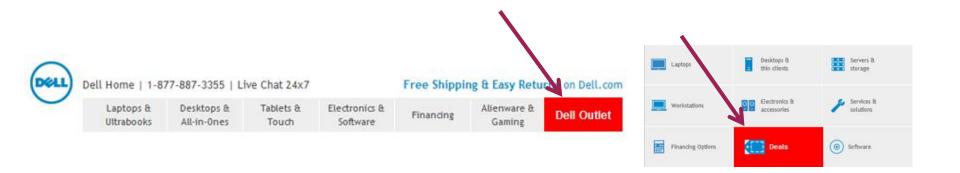

#### Results: Unsubscribes

The mega-footer did correlate to an increased opt-out rate, but it's not a great concern.

• Creative Treatment to revenue-driving navigational elements like "Dell Outlet" or "Deals"

- Creative Treatment to **revenue-driving navigational elements** like "Dell Outlet" or "Deals"
- Highlighting the navigational pod with the corresponding hero topic

- Creative Treatment to **revenue-driving navigational elements** like "Dell Outlet" or "Deals"
- Highlighting the navigational pod with the corresponding hero topic
- Test including key CTAs in the header like "Coupons," "Advantage Rewards" and "Financing"

- Creative Treatment to **revenue-driving navigational elements** like "Dell Outlet" or "Deals"
- Highlighting the navigational pod with the corresponding hero topic
- Test including key CTAs in the header like "Coupons," "Advantage Rewards" and "Financing"
- Leverage the header space for animated GIFs (or "bugs")