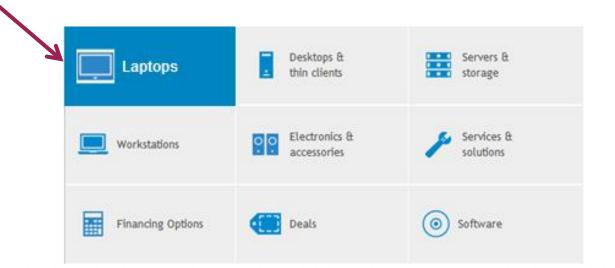

#### Results: Unsubscribes

The mega-footer did correlate to an increased opt-out rate, but it's not a great concern.

• Creative Treatment to revenue-driving navigational elements like "Dell Outlet" or "Deals"

- Creative Treatment to **revenue-driving navigational elements** like "Dell Outlet" or "Deals"
- Highlighting the navigational pod with the corresponding hero topic

- Creative Treatment to **revenue-driving navigational elements** like "Dell Outlet" or "Deals"
- Highlighting the navigational pod with the corresponding hero topic
- Test including key CTAs in the header like "Coupons," "Advantage Rewards" and "Financing"

- Creative Treatment to **revenue-driving navigational elements** like "Dell Outlet" or "Deals"
- Highlighting the navigational pod with the corresponding hero topic
- Test including key CTAs in the header like "Coupons," "Advantage Rewards" and "Financing"
- Leverage the header space for animated GIFs (or "bugs")