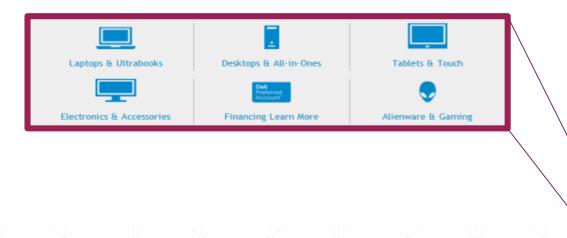

- Creative Treatment to **revenue-driving navigational elements** like "Dell Outlet" or "Deals"
- Highlighting the navigational pod with the corresponding hero topic

- Creative Treatment to **revenue-driving navigational elements** like "Dell Outlet" or "Deals"
- Highlighting the navigational pod with the corresponding hero topic
- Test including key CTAs in the header like "Coupons," "Advantage Rewards" and "Financing"

- Creative Treatment to **revenue-driving navigational elements** like "Dell Outlet" or "Deals"
- Highlighting the navigational pod with the corresponding hero topic
- Test including key CTAs in the header like "Coupons," "Advantage Rewards" and "Financing"
- Leverage the header space for animated GIFs (or "bugs")